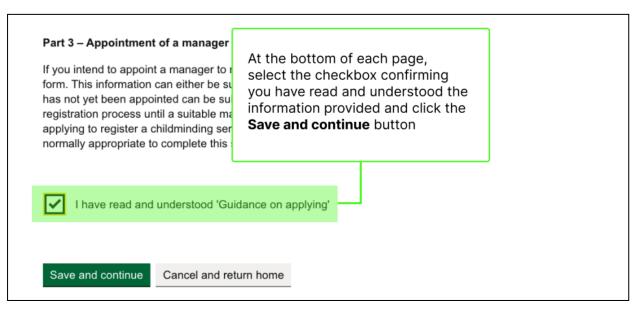

# Digital Portal: Application to register a care service – Organisation applicant

**Publication date: 07 November 2023** 

**Publication code: IT-0623-024** 







### **Application Stages** Home > Overview > Edit ▼ <u>Before you begin</u> Before you begin Provider entity type Guidance on applying ✓ You, registration and the law ✓ <u>Disclosure Scotland</u> Application number RA003 On the **Provider entity type** page, ✓ Definitions of care you are required to select who will service types be providing the care service Version 1.4 ✓ <u>Scottish Social Services</u> <u>Council (SSSC)</u> ✓ Data protection ✓ What happens next? **Provider entity** type Register a care service

| Who will be providing the care service? |                                                                                    |  |
|-----------------------------------------|------------------------------------------------------------------------------------|--|
| Individual