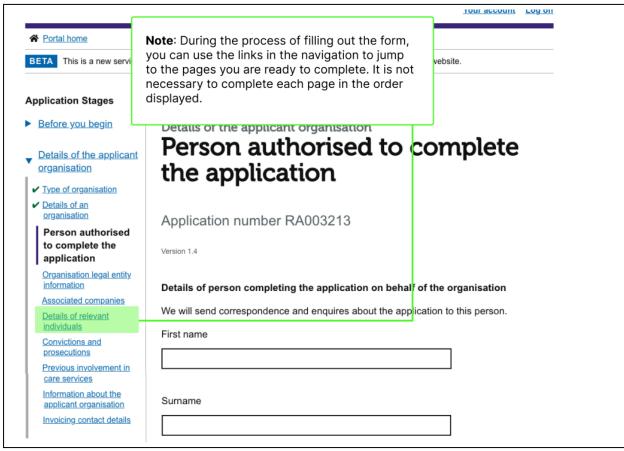

| Application Stages                            | Home > Overview > Edit                                                         |
|-----------------------------------------------|--------------------------------------------------------------------------------|
| ► <u>Before you begin</u>                     | Details of the applicant organisation                                          |
| ▼ Details of the applicant                    | Person authorised to complete                                                  |
| organisation                                  | the application                                                                |
| ✓ <u>Type of organisation</u>                 |                                                                                |
| ✓ <u>Details of an</u><br><u>organisation</u> | Application number the rest of the registration form                           |
| Person authorised                             | the rest of the registration form                                              |
| to complete the application                   | Version 1.4                                                                    |
| Organisation legal entity information         |                                                                                |
| Associated companies                          | Details of person completing the application on behalf of the organisation     |
| Details of relevant individuals               | We will send correspondence and enquires about the application to this person. |
| Convictions and prosecutions                  | First name                                                                     |
| Previous involvement in<br>care services      |                                                                                |
| Information about the applicant organisation  |                                                                                |
| Invoicing contact details                     |                                                                                |
| ► Details of the service                      | Surname                                                                        |
| ▼ Details of the manager                      |                                                                                |