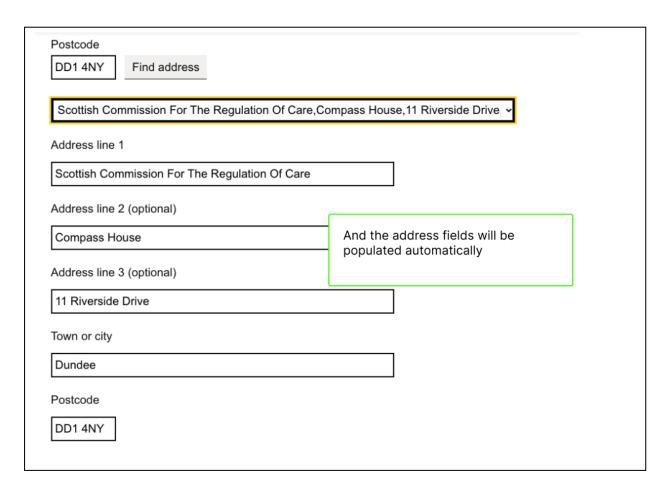

| Postcode                                                                                    |                                        |
|---------------------------------------------------------------------------------------------|----------------------------------------|
| DD1 4NY Find address                                                                        |                                        |
|                                                                                             |                                        |
| ✓ Please select your address Office Of The Scottish Charity Regulator, Second Floor, Quadr. |                                        |
| Scottish Commission For The Regulation Of Care,Compass H                                    | ouse,11 Riverside Drive,Dundee,DD1 4NY |
|                                                                                             |                                        |
|                                                                                             |                                        |
| Address line 2 (optional)                                                                   | Select the correct address from the    |
|                                                                                             | dropdown menu                          |
|                                                                                             |                                        |
| Address line 3 (optional)                                                                   |                                        |
|                                                                                             |                                        |
| Town or city                                                                                |                                        |
| Town or city                                                                                |                                        |
|                                                                                             |                                        |
| Postcode                                                                                    |                                        |
|                                                                                             |                                        |
|                                                                                             |                                        |
|                                                                                             |                                        |