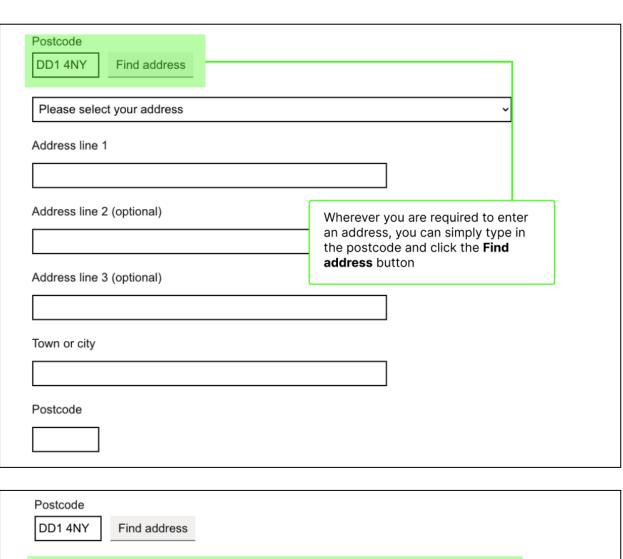

| Postcode                                                                                    |                                        |
|---------------------------------------------------------------------------------------------|----------------------------------------|
| DD1 4NY Find address                                                                        |                                        |
|                                                                                             |                                        |
| ✓ Please select your address Office Of The Scottish Charity Regulator, Second Floor, Quadr. |                                        |
| Scottish Commission For The Regulation Of Care,Compass H                                    | ouse,11 Riverside Drive,Dundee,DD1 4NY |
|                                                                                             |                                        |
|                                                                                             |                                        |
| Address line 2 (optional)                                                                   | Select the correct address from the    |
|                                                                                             | dropdown menu                          |
|                                                                                             |                                        |
| Address line 3 (optional)                                                                   |                                        |
|                                                                                             |                                        |
| Town or city                                                                                |                                        |
| Town or city                                                                                |                                        |
|                                                                                             |                                        |
| Postcode                                                                                    |                                        |
|                                                                                             |                                        |
|                                                                                             |                                        |
|                                                                                             |                                        |