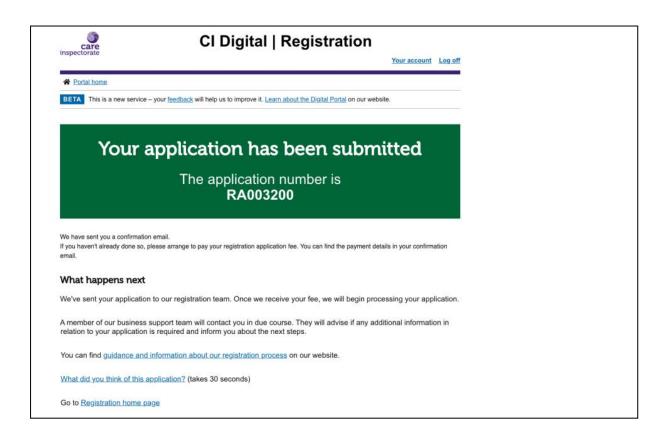

| You have told us that you are applying to reg                              | ster a Daycare of children service                                                                |                           |  |
|----------------------------------------------------------------------------|---------------------------------------------------------------------------------------------------|---------------------------|--|
| Your registration fee is £220.00  Paying your fee                          | Finally click the <b>Submit appli</b> button at the bottom of the p submit your registration appl | age to                    |  |
| You will need to pay your registration is online.                          | n fee before we can process your application.                                                     | . The quickest way to pay |  |
| Please select a payment type                                               |                                                                                                   |                           |  |
| Online                                                                     |                                                                                                   |                           |  |
| Telephone                                                                  |                                                                                                   |                           |  |
| BACS or bank transfer                                                      |                                                                                                   |                           |  |
| Cheque or Postal Order                                                     |                                                                                                   |                           |  |
| Invoice                                                                    |                                                                                                   |                           |  |
| Online payment                                                             |                                                                                                   |                           |  |
| You can make a payment online with your cre                                | edit or debit card.                                                                               |                           |  |
| When you click 'Continue' you will be taken to confirming your payment.    | o GOV UK pay who will process your payment. Y                                                     | ou will receive an email  |  |
| Please note that once you submit yo proceed with your application or if it | ur application, the fees are non refundable re<br>is refused or withdrawn.                        | gardless of whether you   |  |
| Submit application Return to Review you                                    | ur information Exit without saving                                                                |                           |  |