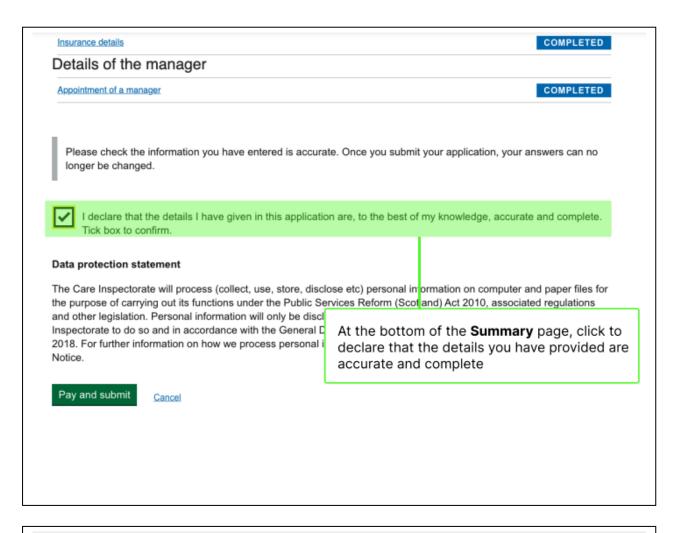

rganisation                    | COMPLETED                                                                           |
| Person authorised to complete the application | COMPLETED                                                                           |
| Organisation legal entity information         | COMPLETED                                                                           |
| Associated companies                          | COMPLETED                                                                           |
| Details of relevant individuals               | COMPLETED                                                                           |
| Convictions and prosecutions                  | COMPLETED                                                                           |





| Registration Fee                                                                             |                                                                                   |
|----------------------------------------------------------------------------------------------|-----------------------------------------------------------------------------------|
| You must pay a fee to be registered with us. The fees we collect contribute to our operation | The maximum limit is set by Scottish Ministers. ing costs. View our current fees. |
| You have told us that you are applying to regist Your registration fee is £220.00            | On the <b>Pay and submit</b> page, select your payment option.                    |
| Paying your fee