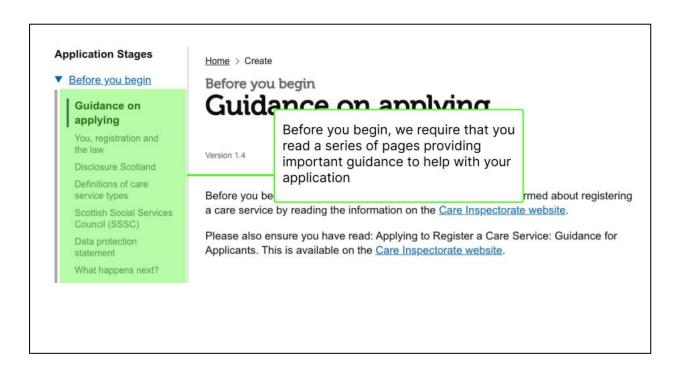

# Digital Portal: Application to register a care service – Organisation applicant

**Publication date: 07 November 2023** 

**Publication code: IT-0623-024** 







### **Application Stages** Home > Overview > Edit ▼ <u>Before you begin</u> Before you begin Provider entity type Guidance on applying ✓ You, registration and the law ✓ <u>Disclosure Scotland</u> Application number RA003 On the **Provider entity type** page, ✓ Definitions of care you are required to select who will service types be providing the care service Version 1.4 ✓ <u>Scottish Social Services</u> <u>Council (SSSC)</u> ✓ Data protection ✓ What happens next? **Provider entity** type Register a care service

| Who will be providing the care service? |                                                                                    |  |
|-----------------------------------------|------------------------------------------------------------------------------------|--|
| Individual