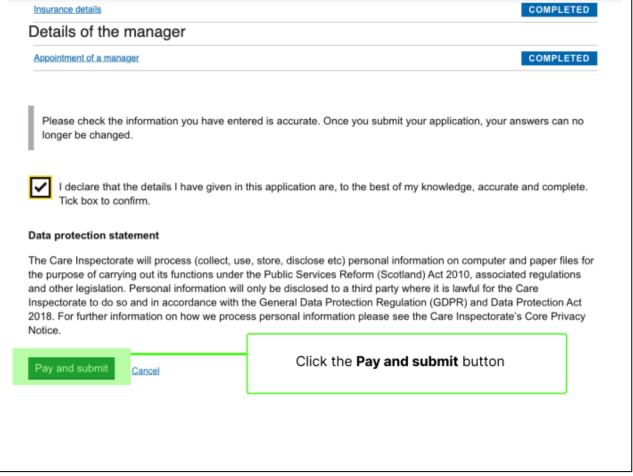

| Service name and contact details                  | AVAILABLE T                                                                                                                             | O START |
|---------------------------------------------------|-----------------------------------------------------------------------------------------------------------------------------------------|---------|
| Beginning the service                             | NOT YET AV                                                                                                                              | AILABLE |
| Statement of aims and objectives                  | NOT YET AV                                                                                                                              | AILABLE |
| Information about people who will use the service | NOT YET AV                                                                                                                              | AILABLE |
| Staffing                                          | NOT YET AV                                                                                                                              | AILABLE |
| Policies                                          | NOT YET AV                                                                                                                              | AILABLE |
| Evaluating the service                            | NOT YET AV                                                                                                                              | AILABLE |
| Financial information                             | NOT YET AV                                                                                                                              | AILABLE |
| Insurance details                                 | NOT YET AV                                                                                                                              | AILABLE |
| Details of the manager                            |                                                                                                                                         |         |
| Appointment of a manager                          | AVAILABLE T                                                                                                                             | O START |
| You must complete all the pages be                | Pages labelled <b>NOT YET AVAILABLE</b> will become available when you have provided the information required for them to become active |         |